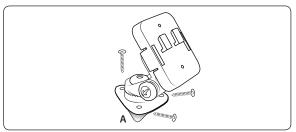

Step 2. Remove the adhesive backing (A) under the triangular pedestal and firmly press into place.

- Step 3. After adhesive has bonded at room temperature (approx. 72° F), allow 24 hours prior to use for best results.
- Step 4. Adjust the angle of the pedestal head by firmly holding the base and rotating to the desired angle.

## **Dash or Console Screw Mounting (Optional)**

Step 1. Find a safe location on the dash or console to mount the pedestal. Make sure the area is clean and dry. Use the included alcohol pad to clean the mounting surface. Remove the adhesive backing (A) under the triangular pedestal and firmly press into place.

Step 2. Using a screwdriver, tighten the 3 screws (B) through the pedestal base into the mounting surface. Adjust the angle of the pedestal head by firmly holding the base and rotating to the desired angle.